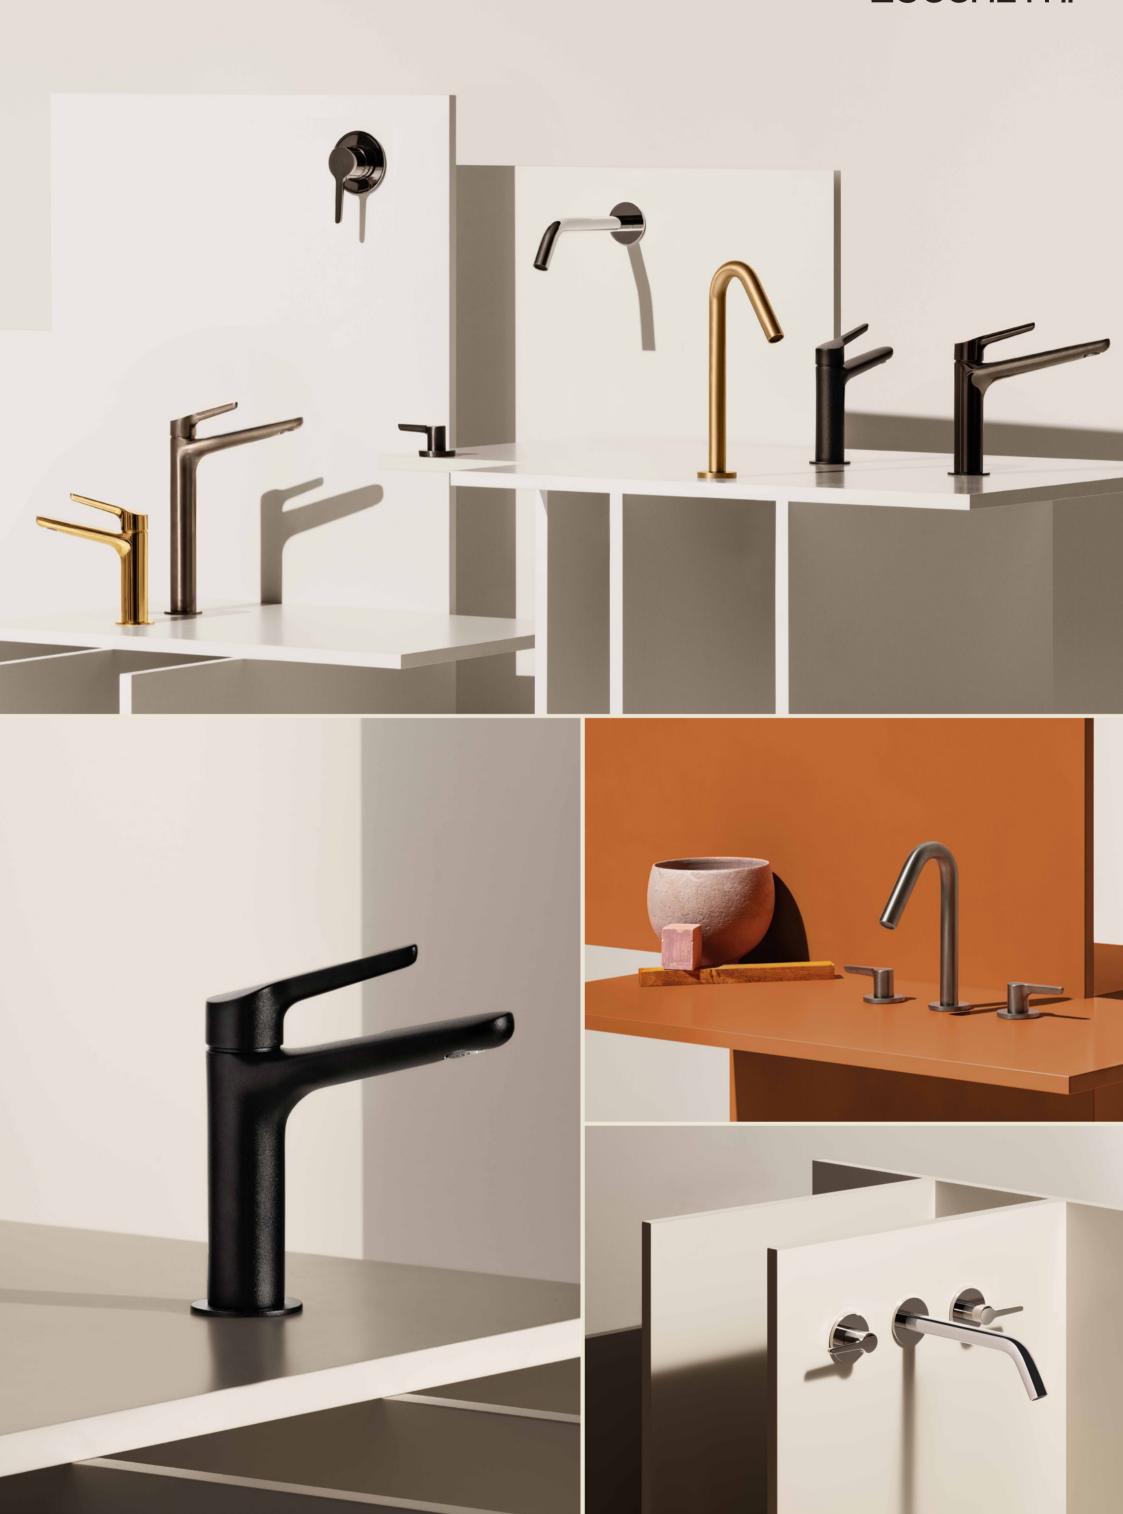

OBJECTS
WITH
SIMPLE
UNIFIED
STYLE

Medameda, designed by Alberto and Francesco Meda, is reassuring and composed: 'We try to come up with objects with simple, unified style; objects that aren't too loud', stated the designers. 'We avoid formal extravagance in favour of special attention to effective relationships between the different components of the items and then between the items and those who use them'. This has given rise to an object with organic, flowing lines, never over designed, a piece that owes its universal appeal also to the interaction between the two generations of designers, father and son, that created it.