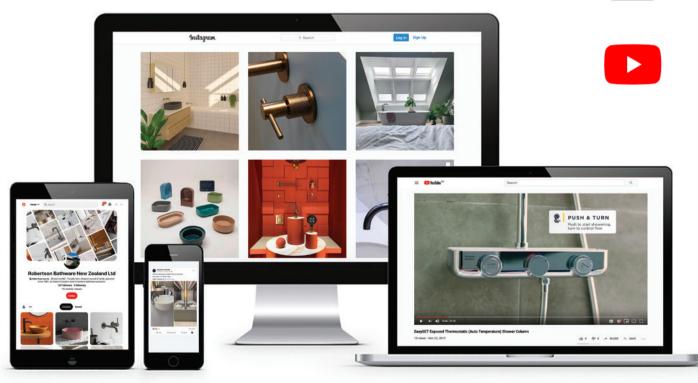

PINK

LIG

LIGHT GREEN

GREEN

KEEP LA
CONNECTED

AT ROBERTSON WE ARE ALWAYS LOOKING OUT FOR WHAT'S NEW AND WHAT ARE THE LATEST TRENDS. OUR SOCIAL MEDIA PAGES ARE JAM PACKED WITH IMAGES AND IDEAS TO HELP YOU GET INSPIRED!