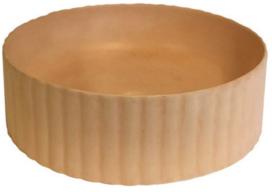

# BARE

Elementi BARE concrete basins combine warm pastel colours with the natural harsh elements of concrete to create a focal point in any bathroom. Each piece is handcrafted and distinctively designed to embrace the natural properties of concrete. The soft oval shape brings a gentle ambience to the environment whilst showcasing the raw properties of the material. Custom colours available upon request. 4 week manufacturing time.