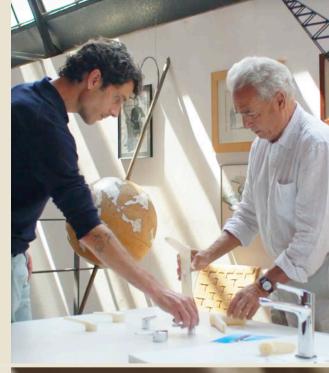

OBJECTS
WITH
SIMPLE
UNIFIED
STYLE

Medameda, designed by Alberto and Francesco Meda, is reassuring and composed: 'We try to come up with objects with simple, unified style; objects that aren't too loud', stated the designers. 'We avoid formal extravagance in favour of special attention to effective relationships between the different components of the items and then between the items and those who use them'. This has given rise to an object with organic, flowing lines, never over designed, a piece that owes its universal appeal also to the interaction between the two generations of designers, father and son, that created it.