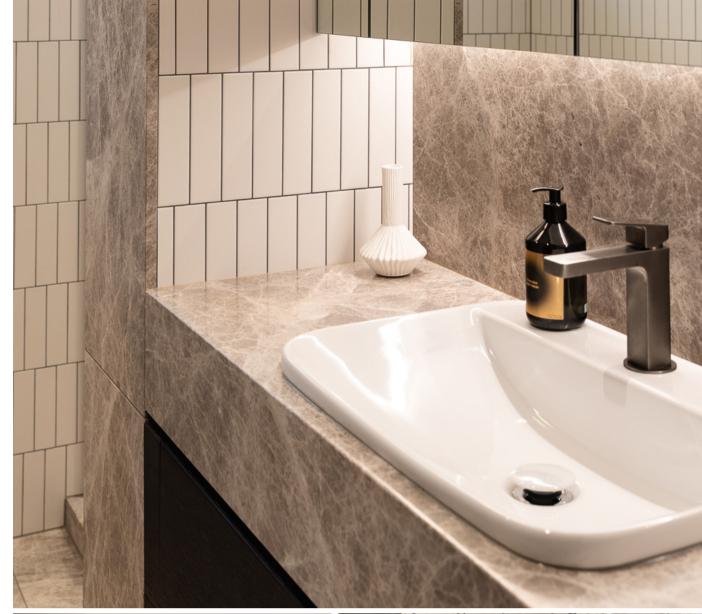

## ZUCCHETTI.

PRIVATE RESIDENCE, HERNE BAY AUCKLAND NEW ZEALAND

#### **DESIGN**

SPACE STUDIO

**PHOTOGRAPHY**MICHELLE WEIR

AN EXISTING 90S HOME
EXTENSIVELY RENOVATED
FOR A DISCERNING CLIENT.

THE BRIEF WAS SUCCINCT:

DARK OAK, BRASS

AND MARBLE IN AN

ENTERTAINER'S FAMILY

HOME WITH THE FEEL OF

A FIVE-STAR HOTEL. THE

REQUESTED OPULENCE WAS

BALANCED WITH LOW SHEEN

NATURAL MATERIALS AND

A RESTRAINED PALETTE TO

KEEP THE SPACES FEELING

RELAXED.

THE OVERALL EFFECT IS A
COHESIVE SEQUENCE OF
BRIGHT SPACES, DOTTED
WITH BOLD STATEMENTS
THROUGHOUT.