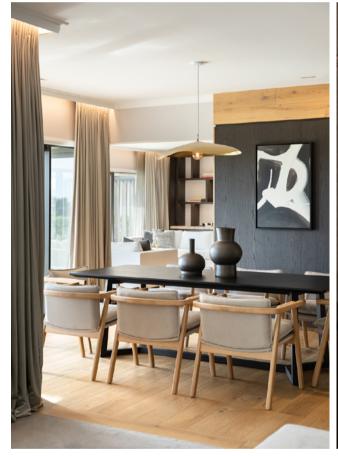

## ZUCCHETTI.

PRIVATE RESIDENCE, HERNE BAY AUCKLAND NEW ZEALAND

#### **DESIGN**

SPACE STUDIO

**PHOTOGRAPHY**MICHELLE WEIR

AN EXISTING 90S HOME
EXTENSIVELY RENOVATED
FOR A DISCERNING CLIENT.

THE BRIEF WAS SUCCINCT:

DARK OAK, BRASS

AND MARBLE IN AN

ENTERTAINER'S FAMILY

HOME WITH THE FEEL OF

A FIVE-STAR HOTEL. THE

REQUESTED OPULENCE WAS

BALANCED WITH LOW SHEEN

NATURAL MATERIALS AND

A RESTRAINED PALETTE TO

KEEP THE SPACES FEELING

RELAXED.

THE OVERALL EFFECT IS A
COHESIVE SEQUENCE OF
BRIGHT SPACES, DOTTED
WITH BOLD STATEMENTS
THROUGHOUT.