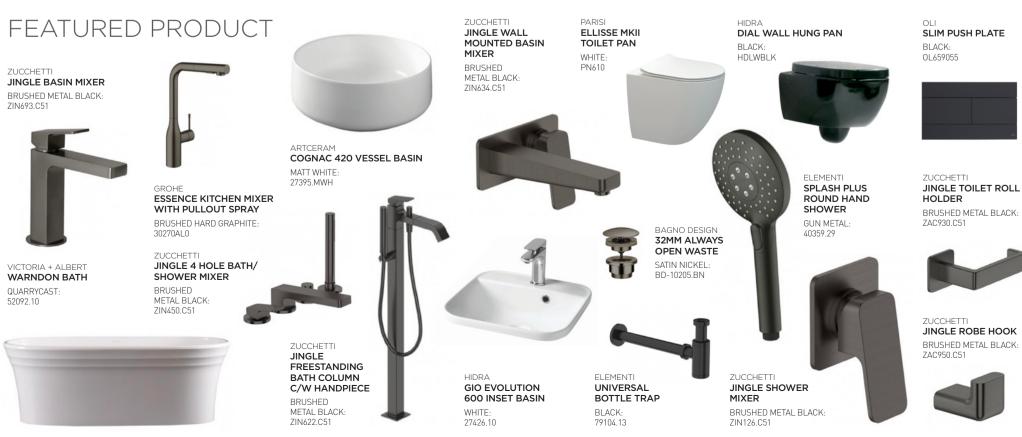

## ZUCCHETTI.

PRIVATE RESIDENCE, HERNE BAY AUCKLAND NEW ZEALAND

#### **DESIGN**

SPACE STUDIO

**PHOTOGRAPHY**MICHELLE WEIR

AN EXISTING 90S HOME
EXTENSIVELY RENOVATED
FOR A DISCERNING CLIENT.

THE BRIEF WAS SUCCINCT:

DARK OAK, BRASS

AND MARBLE IN AN

ENTERTAINER'S FAMILY

HOME WITH THE FEEL OF

A FIVE-STAR HOTEL. THE

REQUESTED OPULENCE WAS

BALANCED WITH LOW SHEEN

NATURAL MATERIALS AND

A RESTRAINED PALETTE TO

KEEP THE SPACES FEELING

RELAXED.

THE OVERALL EFFECT IS A
COHESIVE SEQUENCE OF
BRIGHT SPACES, DOTTED
WITH BOLD STATEMENTS
THROUGHOUT.