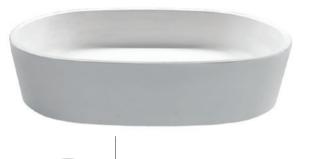

# EMBRACE THE NATURAL PROPERTIES OF CONCRETE

### **ELEMENTI**

# BARE

Elementi BARE concrete basins combine warm pastel colours with the natural harsh elements of concrete to create a focal point in any bathroom. Each piece is handcrafted and distinctively designed to embrace the natural properties of concrete. The soft oval shape brings a gentle ambience to the environment whilst showcasing the raw properties of the material. Custom colours available upon request. 4 week manufacturing time.