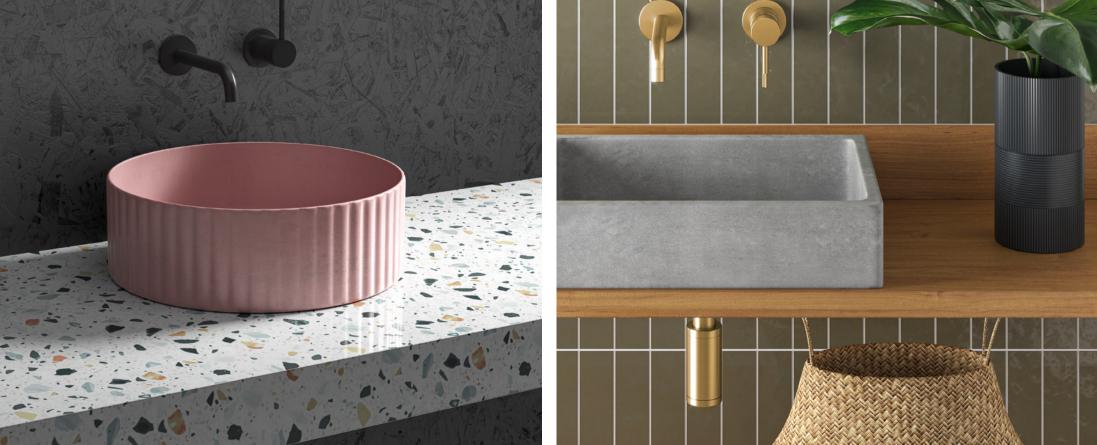

# EMBRACE THE NATURAL PROPERTIES OF CONCRETE

### **ELEMENTI**

# BARE

Elementi BARE concrete basins combine warm pastel colours with the natural harsh elements of concrete to create a focal point in any bathroom. Each piece is handcrafted and distinctively designed to embrace the natural properties of concrete. The soft oval shape brings a gentle ambience to the environment whilst showcasing the raw properties of the material. Custom colours available upon request. 4 week manufacturing time.