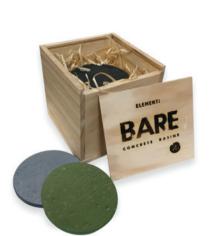

### **ELEMENTI**

# BARE

Elementi BARE concrete basins combine warm pastel colours with the natural harsh elements of concrete to create a focal point in any bathroom. Each piece is handcrafted and distinctively designed to embrace the natural properties of concrete. The soft oval shape brings a gentle ambience to the environment whilst showcasing the raw properties of the material. Custom colours available upon request. 4 week manufacturing time.

0

BARE 470 CONCRETE SQUARE VESSEL BASIN
470(L) X 340(W) X 110(H) / NTH

BARE 440 CONCRETE PATTERN VESSEL BASIN 440(L) X440(W) X 145(H) / NTH

BARE CONCRETE SAMPLE BOX 145(L) X 145(W) X 145(H)