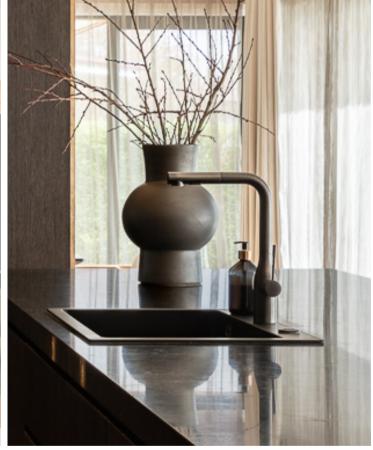

## ZUCCHETTI.

PRIVATE RESIDENCE, HERNE BAY AUCKLAND NEW ZEALAND

#### **DESIGN**

SPACE STUDIO

**PHOTOGRAPHY**MICHELLE WEIR

AN EXISTING 90S HOME
EXTENSIVELY RENOVATED
FOR A DISCERNING CLIENT.

THE BRIEF WAS SUCCINCT:

DARK OAK, BRASS

AND MARBLE IN AN

ENTERTAINER'S FAMILY

HOME WITH THE FEEL OF

A FIVE-STAR HOTEL. THE

REQUESTED OPULENCE WAS

BALANCED WITH LOW SHEEN

NATURAL MATERIALS AND

A RESTRAINED PALETTE TO

KEEP THE SPACES FEELING

RELAXED.

THE OVERALL EFFECT IS A
COHESIVE SEQUENCE OF
BRIGHT SPACES, DOTTED
WITH BOLD STATEMENTS
THROUGHOUT.