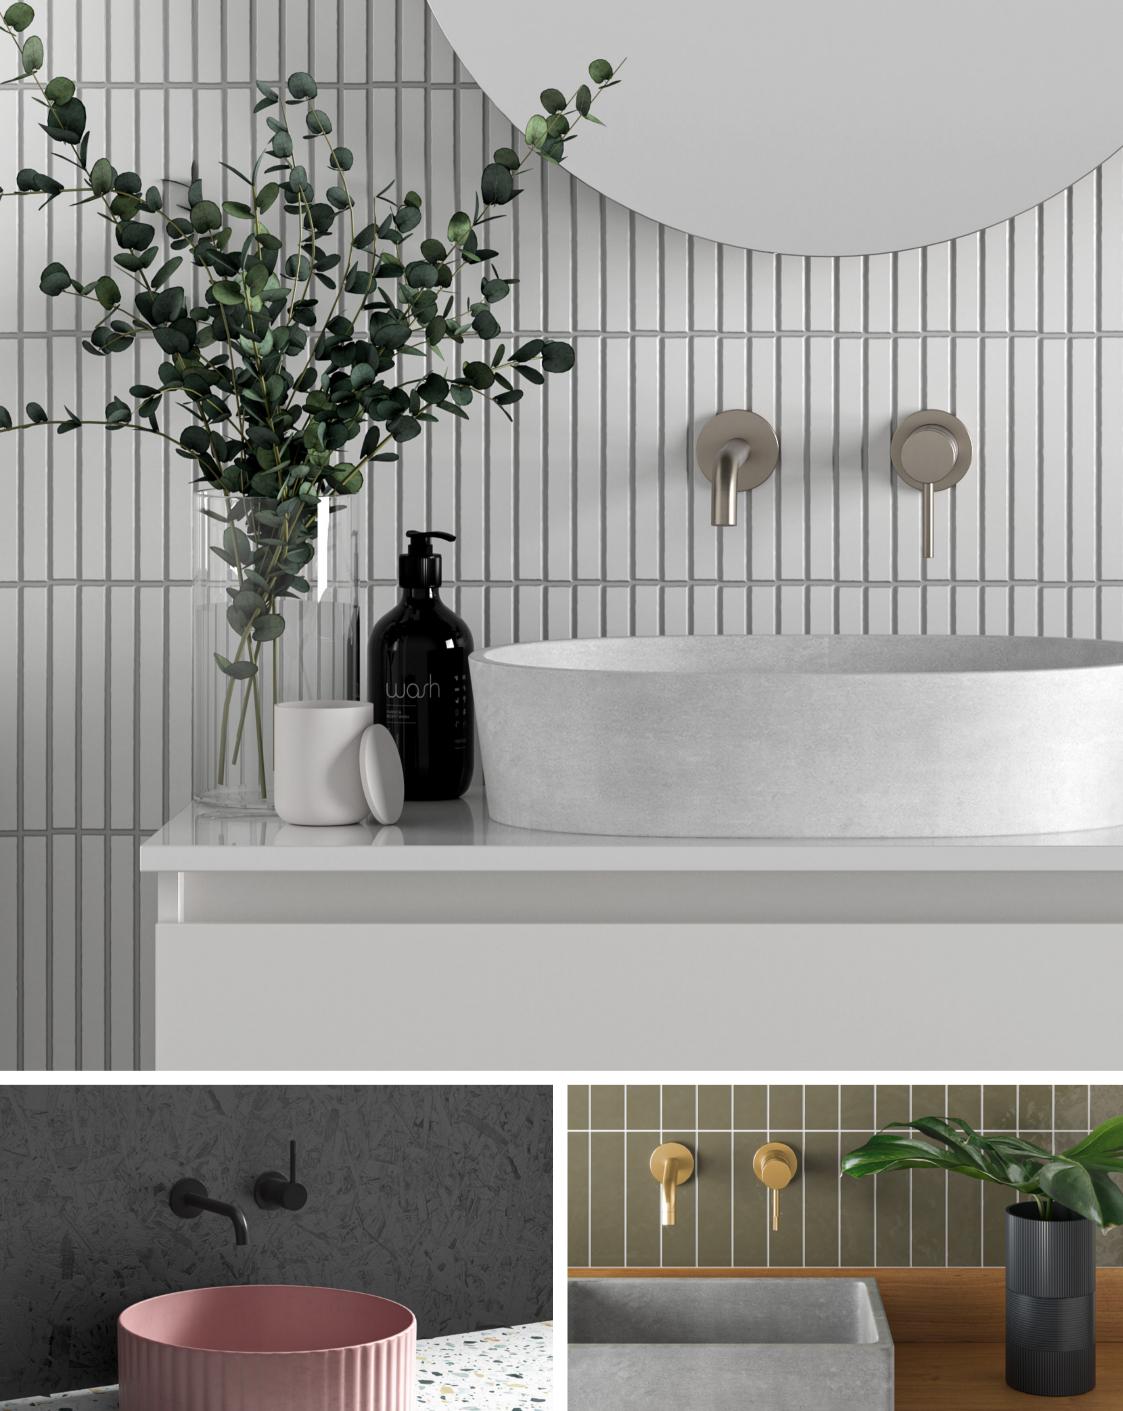

# EMBRACE THE NATURAL PROPERTIES OF CONCRETE

### **ELEMENTI**

# BARE

Elementi BARE concrete basins combine warm pastel colours with the natural harsh elements of concrete to create a focal point in any bathroom. Each piece is handcrafted and distinctively designed to embrace the natural properties of concrete. The soft oval shape brings a gentle ambience to the environment whilst showcasing the raw properties of the material. Custom colours available upon request. 4 week manufacturing time.

0

BARE 470 CONCRETE SQUARE VESSEL BASIN
470(L) X 340(W) X 110(H) / NTH

BARE 440 CONCRETE PATTERN VESSEL BASIN 440(L) X440(W) X 145(H) / NTH

BARE CONCRETE SAMPLE BOX 145(L) X 145(W) X 145(H)

#### FINISHES:

WHITE

GREY

GREY STEEL

GRAPHITE

BLACK

BLUE

ORANGE

PINK

LIG

LIGHT GREEN

GREEN

KEEP LA
CONNECTED

AT ROBERTSON WE ARE ALWAYS LOOKING OUT FOR WHAT'S NEW AND WHAT ARE THE LATEST TRENDS. OUR SOCIAL MEDIA PAGES ARE JAM PACKED WITH IMAGES AND IDEAS TO HELP YOU GET INSPIRED!