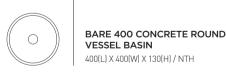

0

BARE 470 CONCRETE SQUARE VESSEL BASIN
470(L) X 340(W) X 110(H) / NTH

BARE 440 CONCRETE PATTERN VESSEL BASIN 440(L) X440(W) X 145(H) / NTH

BARE CONCRETE SAMPLE BOX 145(L) X 145(W) X 145(H)