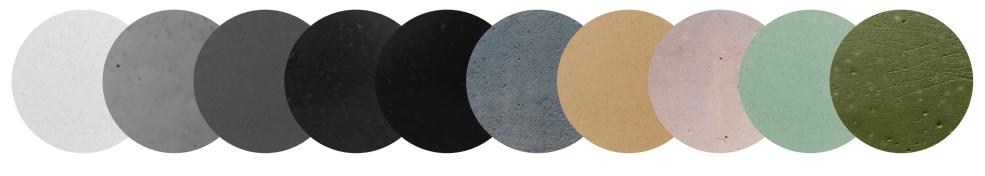

#### FINISHES:

WHITE

GREY

GREY STEEL

GRAPHITE

BLACK

BLUE

ORANGE

PINK

LIG

LIGHT GREEN

GREEN

KEEP LA
CONNECTED

AT ROBERTSON WE ARE ALWAYS LOOKING OUT FOR WHAT'S NEW AND WHAT ARE THE LATEST TRENDS. OUR SOCIAL MEDIA PAGES ARE JAM PACKED WITH IMAGES AND IDEAS TO HELP YOU GET INSPIRED!