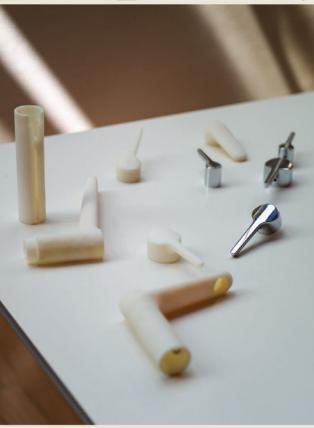

OBJECTS
WITH
SIMPLE
UNIFIED
STYLE

Medameda, designed by Alberto and Francesco Meda, is reassuring and composed: 'We try to come up with objects with simple, unified style; objects that aren't too loud', stated the designers. 'We avoid formal extravagance in favour of special attention to effective relationships between the different components of the items and then between the items and those who use them'. This has given rise to an object with organic, flowing lines, never over designed, a piece that owes its universal appeal also to the interaction between the two generations of designers, father and son, that created it.