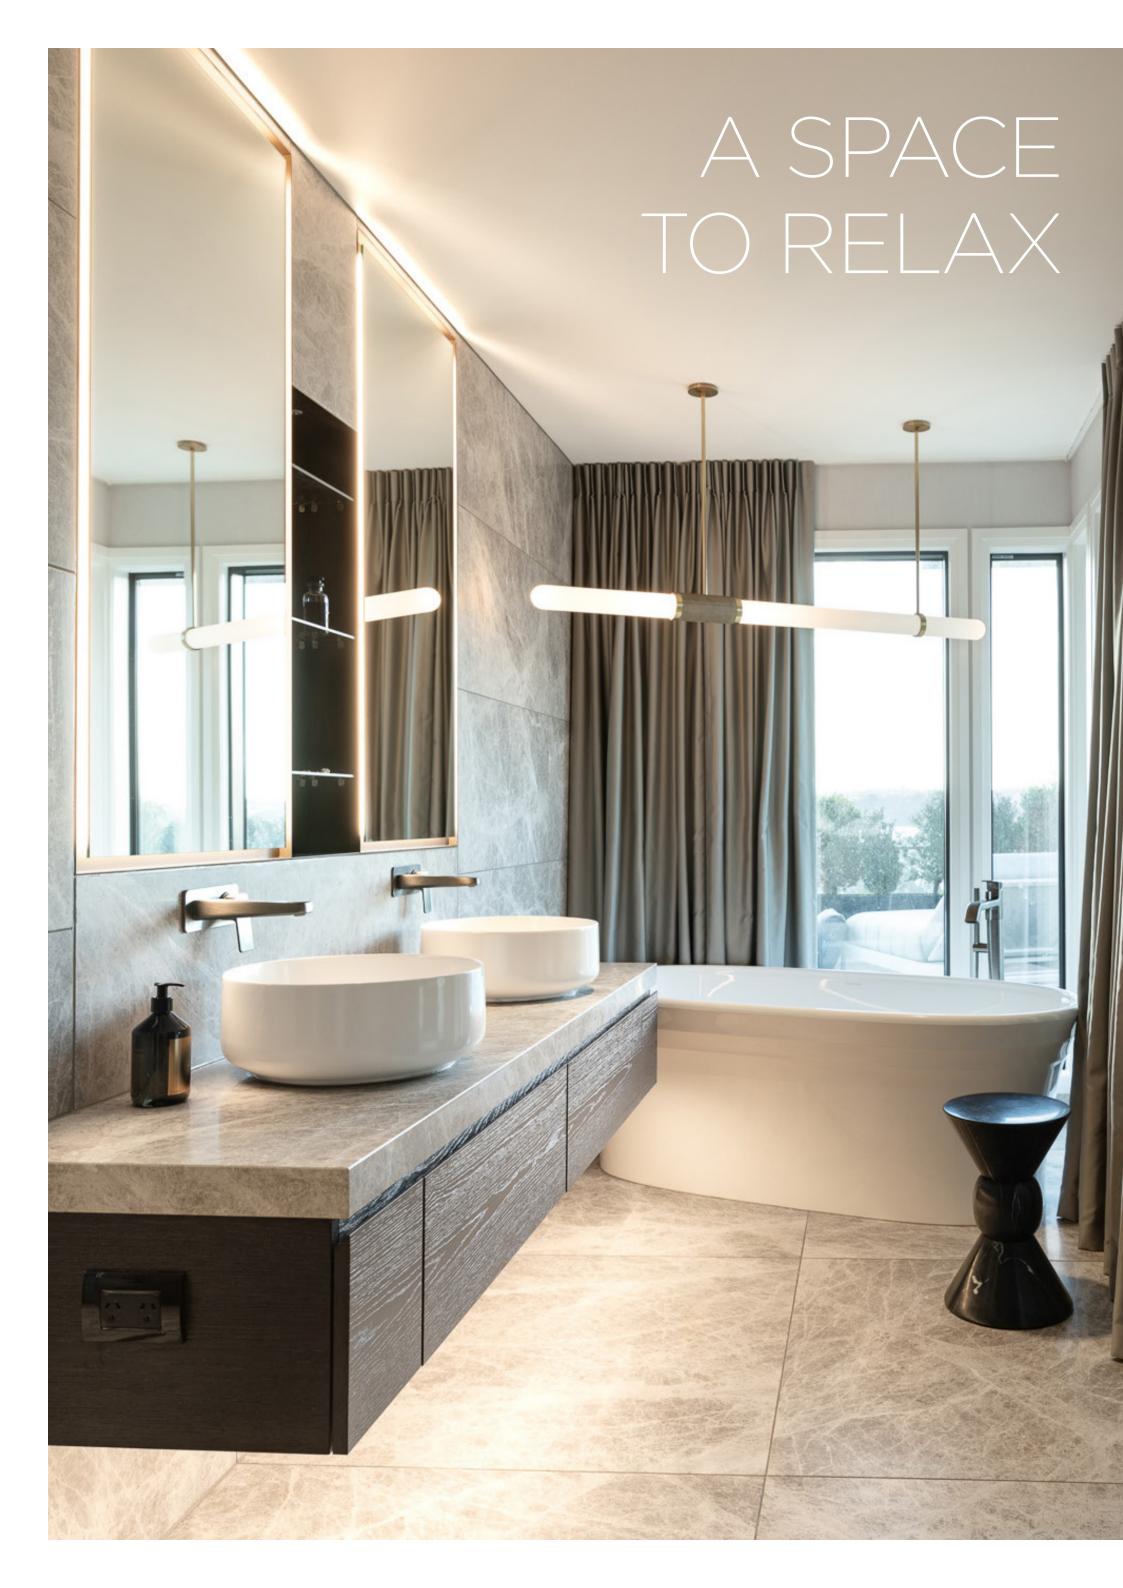

## ZUCCHETTI.

PRIVATE RESIDENCE, HERNE BAY AUCKLAND NEW ZEALAND

#### **DESIGN**

SPACE STUDIO

**PHOTOGRAPHY**MICHELLE WEIR

AN EXISTING 90S HOME
EXTENSIVELY RENOVATED
FOR A DISCERNING CLIENT.

THE BRIEF WAS SUCCINCT:

DARK OAK, BRASS

AND MARBLE IN AN

ENTERTAINER'S FAMILY

HOME WITH THE FEEL OF

A FIVE-STAR HOTEL. THE

REQUESTED OPULENCE WAS

BALANCED WITH LOW SHEEN

NATURAL MATERIALS AND

A RESTRAINED PALETTE TO

KEEP THE SPACES FEELING

RELAXED.

THE OVERALL EFFECT IS A
COHESIVE SEQUENCE OF
BRIGHT SPACES, DOTTED
WITH BOLD STATEMENTS
THROUGHOUT.