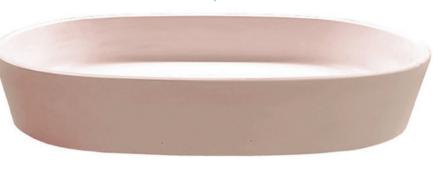

# BARE

Elementi BARE concrete basins combine warm pastel colours with the natural harsh elements of concrete to create a focal point in any bathroom. Each piece is handcrafted and distinctively designed to embrace the natural properties of concrete. The soft oval shape brings a gentle ambience to the environment whilst showcasing the raw properties of the material. Custom colours available upon request. 4 week manufacturing time.