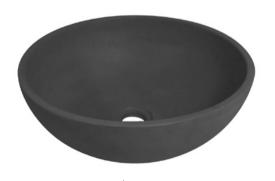

# BARE

Elementi BARE concrete basins combine warm pastel colours with the natural harsh elements of concrete to create a focal point in any bathroom. Each piece is handcrafted and distinctively designed to embrace the natural properties of concrete. The soft oval shape brings a gentle ambience to the environment whilst showcasing the raw properties of the material. Custom colours available upon request. 4 week manufacturing time.